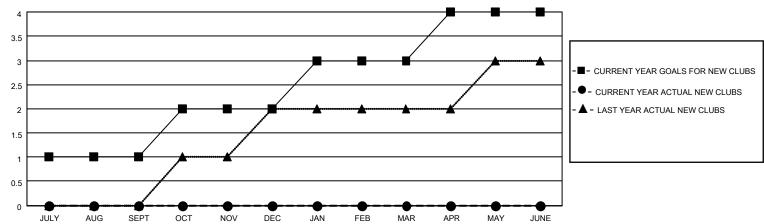

## MONTHLY MEMBERSHIP PROGRESS REPORT

LOCATION OHIO District 13 OH2 Results as of: 1/31/2022

| Clubs RESULTS FOR 2021-2022 |   |   |   | Members RESULTS FOR 2021-2022 |    |    |    |
|-----------------------------|---|---|---|-------------------------------|----|----|----|
|                             |   |   |   |                               |    |    |    |
| JULY/AUG/SEPT               | 1 | 0 | 2 | JULY/AUG/SEPT                 | 75 | 29 | 37 |
| OCT/NOV/DEC                 | 1 | 0 | 0 | OCT/NOV/DEC                   | 75 | 47 | 49 |
| JAN/FEB/MAR                 | 1 | 0 | 0 | JAN/FEB/MAR                   | 50 | 9  | 6  |
| APR/MAY/JUNE                | 1 | 0 | 0 | APR/MAY/JUNE                  | 50 | 0  | 0  |

## GOALS AND ACTUAL NEW CLUBS CUMULATIVE



## GOALS AND ACTUAL MEMBERS CUMULATIVE



| DROPPED CLUBS: 2 |    | 28 CLUBS OF 57 ADDED 1 OR<br>MORE NEW MEMBERS | GENDER DISTRIBUTION                |                                |  |
|------------------|----|-----------------------------------------------|------------------------------------|--------------------------------|--|
|                  |    |                                               | MALE<br>FEMALE                     | 1,212 (70.30%)<br>511 (29.64%) |  |
| DROPPED MEMBERS  |    |                                               | NON BINARY<br>PREFER NOT TO ANSWER | 0 (0.00%)                      |  |
| DECEASED         | 20 |                                               | TREFERENCE TO ANOWER               | 1 (0.0070)                     |  |
| CLUB CANCELLED   |