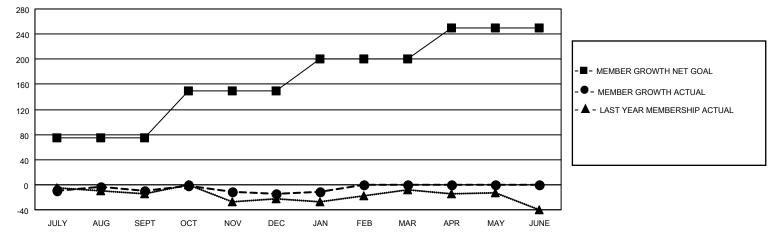

## GOALS AND ACTUAL MEMBERS CUMULATIVE

| DROPPED CLUBS: 2 |    | 28 CLUBS OF 57 ADDED 1 OR<br>MORE NEW MEMBERS | GENDER DISTRIBUTION                |                                |  |
|------------------|----|-----------------------------------------------|------------------------------------|--------------------------------|--|
|                  |    |                                               | MALE<br>FEMALE                     | 1,212 (70.30%)<br>511 (29.64%) |  |
| DROPPED MEMBERS  |    |                                               | NON BINARY<br>PREFER NOT TO ANSWER | 0 (0.00%)                      |  |
| DECEASED         | 20 |                                               | TREFERENCE TO ANOWER               | 1 (0.0070)                     |  |
| CLUB CANCELLED   | 0  | CLICK HERE FOR CUMULATIVE                     | TOTAL FAMILY UNIT MEMBERS          | 382                            |  |
| OTHER            | 72 | MEMBERSHIP DATA                               |                                    |                                |  |
| TOTAL            | 92 |                                               | FAMILY MEMBERS PAYING HA           | LF DUES 195                    |  |